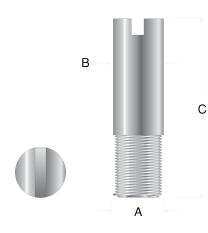

## **Available Products**

| Part No. | Swivel Model | Dim B | Dim C |
|----------|--------------|-------|-------|
| LS-410K  | 3X12         | 1/4   | 3/4   |
| LS-410L  | 3X18         | 5/16  | 7/8   |
| LS-410M  | 3X25         | 3/8   | 1-1/8 |