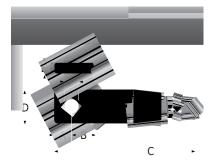

## **Available Products**

| Rope Size<br>(In) | Part No. | Dim A | Dim B  | Dim C   | Dim D | Dim E | Dim F |
|-------------------|----------|-------|--------|---------|-------|-------|-------|
| 7/16              | YAR-243  | 7/16  | 29/32  | 6-3/16  | 1-1/2 | 3/4   | 3/4   |
| 1/2               | YAR-250  | 7/16  | 29/32  | 6-3/16  | 1-1/2 | 3/4   | 29/32 |
| 5/8               | YAR-262  | 1/2   | 1-1/16 | 6-11/16 | 1-7/8 | 1     | 7/8   |
| 3/8               | YAR-243  | 7/16  | 29/32  | 6-3/16  | 1-1/2 | 3/4   | 3/4   |