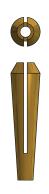

## Wire Rope Plug MB-1525

Part Number: MB-1525 List Price: \$10.97

## **Specifications**

| Rope Size              | 1/4" (0.2500)      |
|------------------------|--------------------|
| Rope Material          | Wire               |
| Wire Rope Construction | 1 x 7 (steel only) |
| Material               | Brass              |