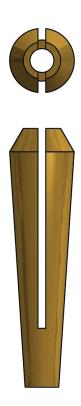

## Wire Rope Plug MB-1525

Part Number: MB-1525 List Price: \$10.97

## **Specifications**

| Rope Size              | 1/4" (0.2500)      |
|------------------------|--------------------|
| Rope Material          | Wire               |
| Wire Rope Construction | 1 x 7 (steel only) |
| Material               | Brass              |